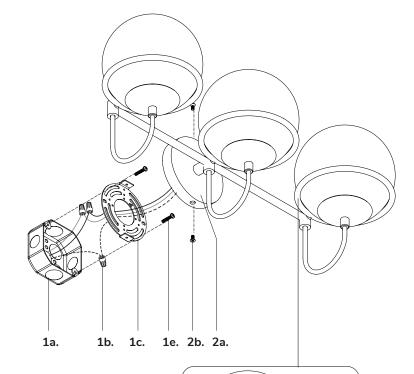

### Step 3

Attach mounting plate (1c) to electrical junction box (1a) using junction box screws provided (1e) in hardware package.

Attach canopy (2a) to mounting plate (1c) with canopy screws (2b).

You are now ready to enjoy your fixture.

P. 1.855.855.8926

CANADA: 19054 28th Ave., - Surrey, BC V3Z 6M3

USA: 3035 E. Lone Mountain Rd. - Las Vegas, NV 89081